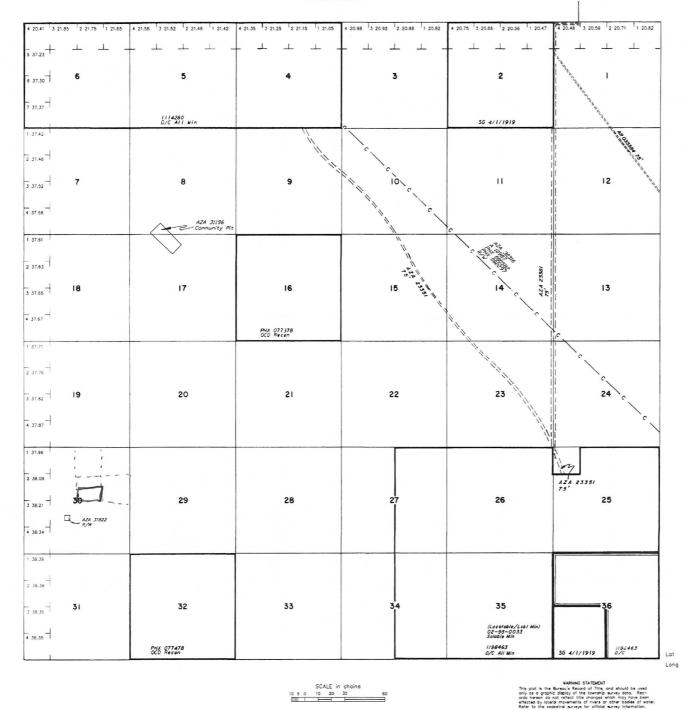

#### TOWNSHIP 4 NORTH RANGE 6 WEST OF THE GILA AND SALT RIVER MERIDIAN, ARIZONA

MARICOPA COUNTY

STATUS OF PUBLIC DOMAIN LAND AND MINERAL TITLES

m

INDEX TO SEGREGATED TRACTS RESURVEY ORIGINAL SURVEY TRACT NO T R SEC SUBDIVISION

FOR ORDERS AFFECTING DISPOSAL OR USE OF UNIDENTIFIED LANDS WITHDRAWN FOR CLASSIFICATION, MINERALS, WATER AND/OR OTHER PUBLIC PURPOSES, REFER TO INDEX OF MISCELLANEOUS DOCUMENTS. DIST NO 2 GRAZING DIST NO 2

33'38'12"N

112'48'58"W

CURRENT TO BT 4 N т 10-29-2002 6 W R