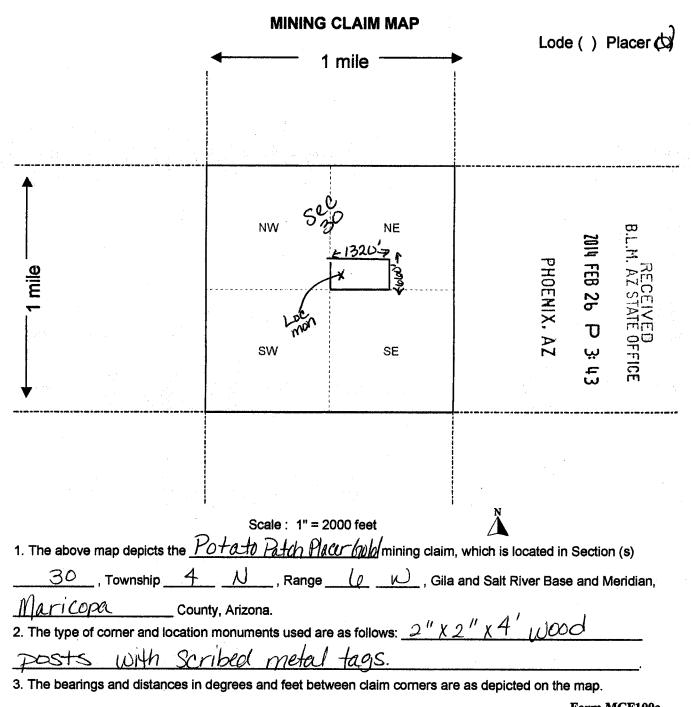

## **Location Notice for Placer Mining Claim**

Notice is hereby given that the undersigned have on this 26<sup>th</sup> day of February, 2014 located a placer mining claim in Maricopa County, State of Arizona.

The name of this claim is the **Potato Patch Placer Gold** and is situated in the S 1/2 of the SW ¼ of NE 1/4 Section 30, Township 4 N., Range 6W., Gila & Salt River Base and Meridian, Arizona.

The locators of this claim are:

Dale Beck 41812 West Little Court Maricopa, AZ 85138

The locality of this claim with reference to some natural object or permanent monument and additional information concerning its locality are as follows;

Beginning at a wood post where a copy of this notice is posted: then 50 feet west to the center of the west end line, then 330 feet north to northwest corner, then 1320 feet east to the northeast corner, then 660 feet south to the southeast corner, then 1320 feet west to the southwest corner, then 330 feet north to the point of beginning.

Dated and posted on the ground this 26th day of February, 2014

Locator(s) n Hers)

Tina Deters (agent for Dale Beck)

PHOENIX, AZ

FEB

26

υ

5